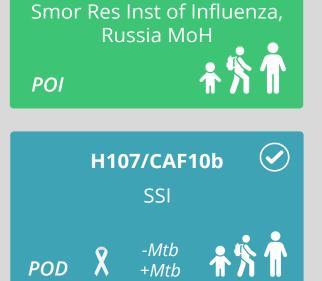

### Vaccine candidates under clinical development

There are 16 vaccine candidates in the pipeline as of January 2024, of which 12 are in active trials. The candidates are placed under the phase which corresponds to the most advanced ongoing or completed trial.

#### **Platform**

Mycobacterial - Live attenuated

Mycobacterial - Inactivated

Viral vector

Protein/Adjuvant

RNA

#### Candidate target population

Elderly

Adults

Adolescents

Children

Infants

X People living with HIV

-Mtb People without Mtb infection

+Mtb People with Mtb infection

aTBd People with active TB disease

MDR People with MDR-TB

cTB People cured of active TB

#### Trial staus

No active trials

#### Primary candidate indication

POI Prevention of Infection
 POD Prevention of Disease
 POR Prevention of Recurrence
 Thp Therapeutic

### Phase 1

Phase 2a

Phase 2b

Phase 3

BNT164a1 

BioNTech,
Gates Foundation

TB/FLU-05E

<sup>\*</sup>BCG appears twice in the pipeline to distinguish between the investigation of its use in BCG-naïve individuals (traveler vaccination) and in individuals who have previously been vaccinated with BCG (revaccination).