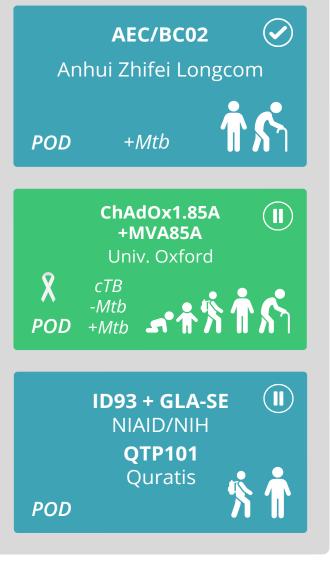

### Vaccine candidates under clinical development

There are 16 vaccine candidates in the pipeline as of January 2024, of which 12 are in active trials. The candidates are placed under the phase which corresponds to the most advanced ongoing or completed trial.

#### **Platform**

Mycobacterial - Live attenuated

Mycobacterial - Inactivated

Viral vector

Protein/Adjuvant

RNA

#### Candidate target population

Elderly

Adults

Adolescents

Children

Infants

X People living with HIV

-Mtb People without Mtb infection

+Mtb People with Mtb infection

aTBd People with active TB disease

MDR People with MDR-TB

cTB People cured of active TB

#### Trial staus

No active trials

#### Primary candidate indication

POI Prevention of Infection
 POD Prevention of Disease
 POR Prevention of Recurrence
 Thp Therapeutic

### Phase 1

Phase 2a

Phase 2b

Phase 3

BNT164a1 

BioNTech,
Gates Foundation

TB/FLU-05E

<sup>\*</sup>BCG appears twice in the pipeline to distinguish between the investigation of its use in BCG-naïve individuals (traveler vaccination) and in individuals who have previously been vaccinated with BCG (revaccination).