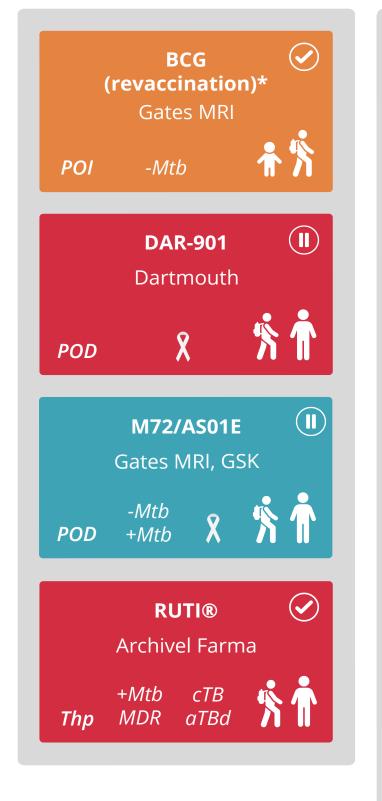

### Vaccine candidates under clinical development

There are 16 vaccine candidates in the pipeline as of January 2024, of which 12 are in active trials. The candidates are placed under the phase which corresponds to the most advanced ongoing or completed trial.

#### **Platform**

Mycobacterial - Live attenuated

Mycobacterial - Inactivated

Viral vector

Protein/Adjuvant

RNA

#### Candidate target population

Elderly

Adults

Adolescents

Children

Infants

X People living with HIV

-Mtb People without Mtb infection

+Mtb People with Mtb infection

aTBd People with active TB disease

MDR People with MDR-TB

cTB People cured of active TB

#### Trial staus

No active trials

#### Primary candidate indication

POI Prevention of Infection
 POD Prevention of Disease
 POR Prevention of Recurrence
 Thp Therapeutic

### Phase 1

Phase 2a

Phase 2b

Phase 3

BNT164a1 

BioNTech,
Gates Foundation

TB/FLU-05E

<sup>\*</sup>BCG appears twice in the pipeline to distinguish between the investigation of its use in BCG-naïve individuals (traveler vaccination) and in individuals who have previously been vaccinated with BCG (revaccination).