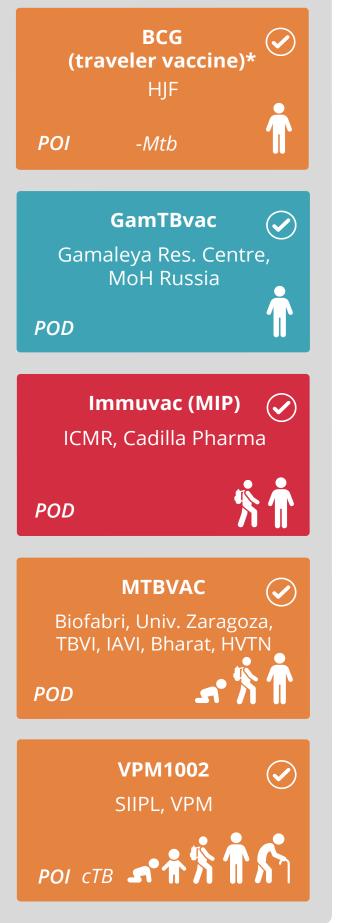

### Vaccine candidates under clinical development

There are 16 vaccine candidates in the pipeline as of January 2024, of which 12 are in active trials. The candidates are placed under the phase which corresponds to the most advanced ongoing or completed trial.

#### **Platform**

Mycobacterial - Live attenuated

Mycobacterial - Inactivated

Viral vector

Protein/Adjuvant

RNA

#### Candidate target population

Elderly

Adults

Adolescents

Children

Infants

X People living with HIV

-Mtb People without Mtb infection

+Mtb People with Mtb infection

aTBd People with active TB disease

MDR People with MDR-TB

cTB People cured of active TB

#### Trial staus

No active trials

#### Primary candidate indication

POI Prevention of Infection
 POD Prevention of Disease
 POR Prevention of Recurrence
 Thp Therapeutic

### Phase 1

Phase 2a

Phase 2b

Phase 3

BNT164a1 

BioNTech,
Gates Foundation

TB/FLU-05E

<sup>\*</sup>BCG appears twice in the pipeline to distinguish between the investigation of its use in BCG-naïve individuals (traveler vaccination) and in individuals who have previously been vaccinated with BCG (revaccination).