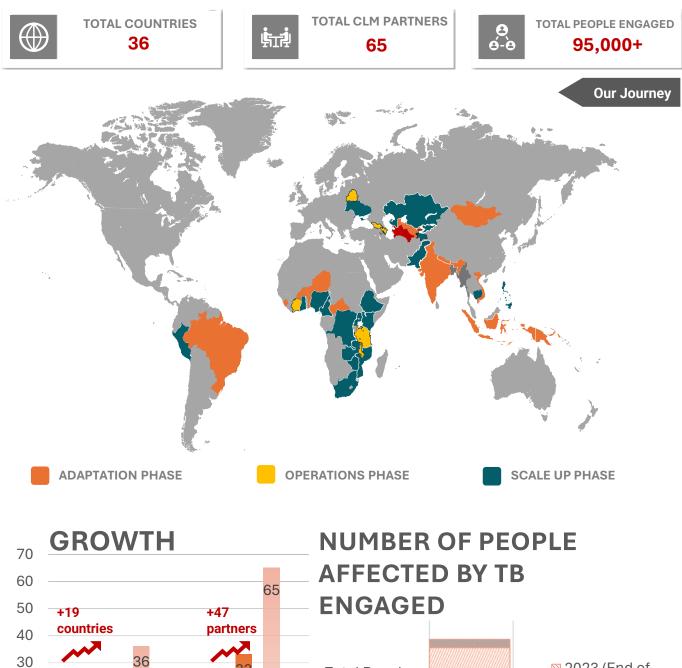

# STATUS OF ONEIMPACT IMPLEMENTATION SUPPORTED BY CFCS

# **UNE**IMPACT

 2023 (End of Round 11)
2022 (End of Round 10)

+230 %

reach of

0

increase in

OneImpact

100'000

Stop **TB** Partnership

26

Country

2022 2023 2024

20

10

0