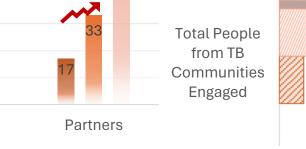

# **UNE**IMPACT

 2023 (End of Round 11)
2022 (End of Round 10)

+230 %

reach of

0

increase in

OneImpact

100'000