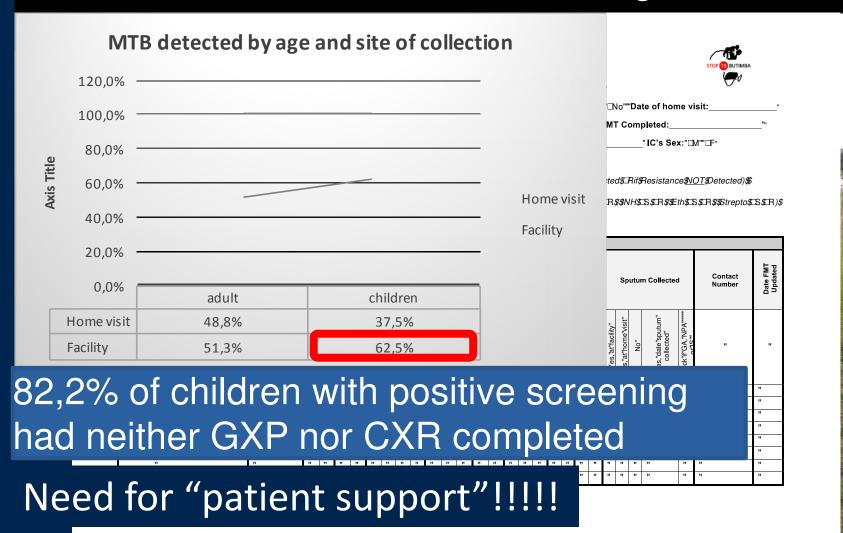

achine









## **TB Centre of Excellence**

Mbabane, Swaziland













# Texas Children's Global Health Global TB, Swaziland





## **Comprehensive TB Services**

Reference National Center

#### 1 stop TB pediatric diagnosis approach

- •On site GXP: specimen collection as needed for all ages (induced sputum, gastric aspirate, nasopharyngeal aspirate)
- On site digital radiographic services:
  - -Telemedicine
- Treatment for DSTB and/or IPT services









## **Texas Children's Global Health** Global TB, Swaziland















#### Training capacity

- •The clinic serves as a training center for doctors and nurses: "Critical mass of children"
  - Attachments
- In house training: sputum induction (TOT), gastric aspirate...









#### 1. TB REACH: Household Contact tracing













#### 2. TB REACH: School Contact tracing







|                  | School Contact tracing |
|------------------|------------------------|
| Total Screened   | 1068                   |
| Screening posive | 150                    |
| Tested           | 135                    |
| Positive GXP     | 0                      |















#### 3. TB REACH: training





Free pediatric TB-HIV Hotline











# **Up scale MDRTB Services**

- Clinical follow up for MDRTB contacts
- Provide MDRTB treatment starting in 2016











## **Key Partnership**

- National Tuberculosis Control Program: technical assistance for childhood TB
  - -Development of guidelines, pilot new programs, trainings
- Stop TB partnership: TB REACH grant
- •MSF, ICAP, Darmouth, PACT
- Rocking Horse Pro