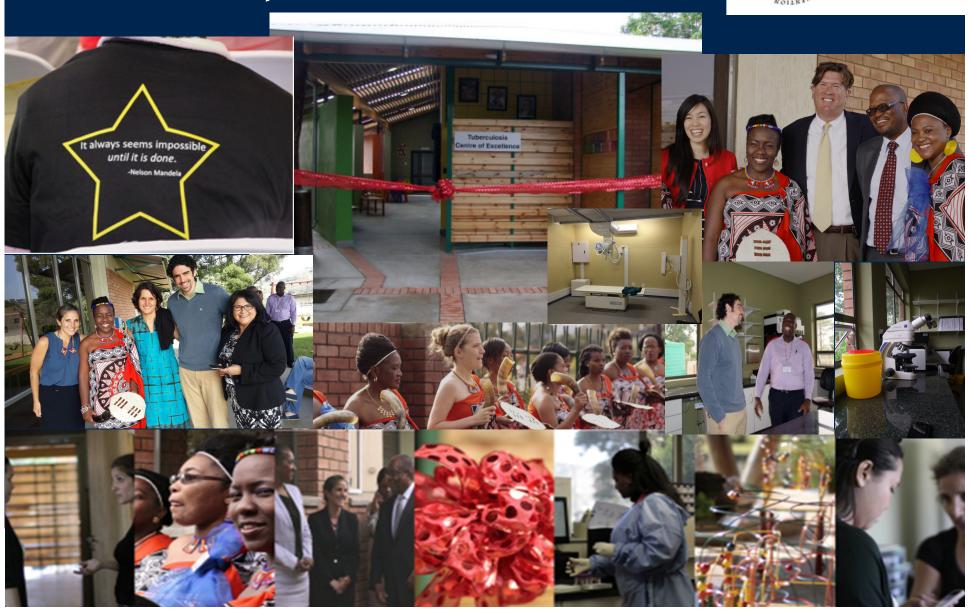

## Setting up TB Services in Swaziland

- Baylor clinic was started in 2006
- •TB services incorporated in 2008
  - -Diagnosis
  - -Treatment of DSTB and IPT
- Incorporated GXP in 2012, through a TB REACH grant
- In 2013 funding from Texas Children`s Hospital to develop a stand alone TB clinic
- •In 2014 the NTCP, through Global Fund, allocated a digital X-ray machine

## **TB Centre of Excellence**

Mbabane, Swaziland

# Texas Children's Global Health Global TB, Swaziland