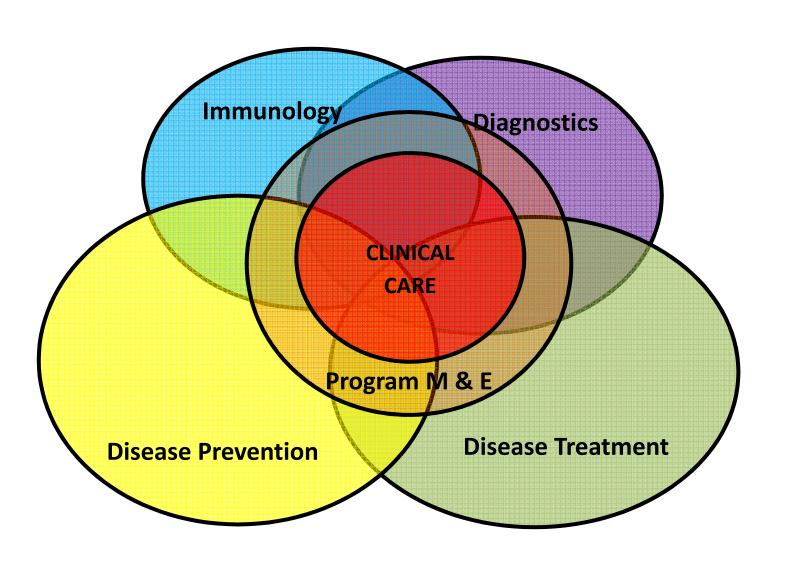

r TB Centre of Excellence

December 3rd, 2015

**Anna Mandalakas, MD, PhD**Director, The Global Tuberculosis Program

Pilar Ustero, MD, MSc Associate Director, The Global Tuberculosis Program

#### The Global TB Program **MISSION STATEMENT**

Our Global TB team works in complementary clinical, educational, and research arenas to improve the health and well-being of children affected by TB in all countries.

Our program aims to more effectively prevent, diagnose, and treat TB infection and disease in children to support an ultimate goal of TB elimination as targeted by the WHO.











#### The BIPAI Children's Clinical Centers of Excellence Network (2015)



Bougainville

Popondetta

Coral Sea

NORTH PACIFIC OCEAN

Hagen

Mount - Goroka



LIBYA

EGYPT

# **Global TB Program Concept**



## Setting up TB Services in Swaziland

- Baylor clinic was started in 2006
- •TB services incorporated in 2008
  - -Diagnosis
  - -Treatment of DSTB and IPT
- Incorporated GXP in 2012, through a TB REACH grant
- In 2013 funding from Texas Children`s Hospital to develop a stand alone TB clinic
- •In 2014 the NTCP, through Global Fund, allocated a digital X-ray machine









## **TB Centre of Excellence**

Mbabane, Swaziland













# Texas Children's Global Health Global TB, Swaziland





## **Comprehensive TB Services**

Reference National Center

#### 1 stop TB pediatric diagnosis approach

- •On site GXP: specimen collection as needed for all ages (induced sputum, gastric aspirate, nasopharyngeal aspirate)
- On site digital radiographic services:
  - -Telemedicine
- Treatment