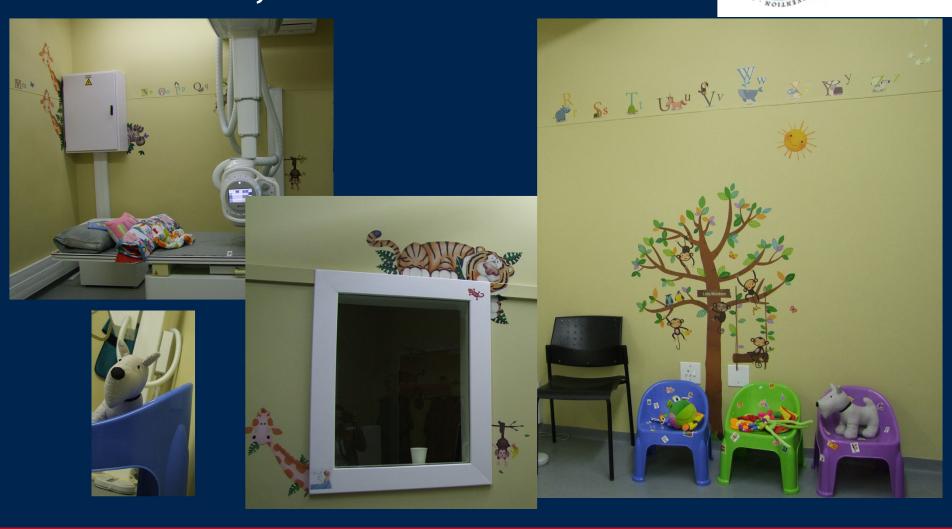

## **Comprehensive TB Services**

Reference National Center

#### 1 stop TB pediatric diagnosis approach

- •On site GXP: specimen collection as needed for all ages (induced sputum, gastric aspirate, nasopharyngeal aspirate)
- On site digital radiographic services:
  - -Telemedicine
- Treatment for DSTB and/or IPT services

## **Texas Children's Global Health** Global TB, Swaziland