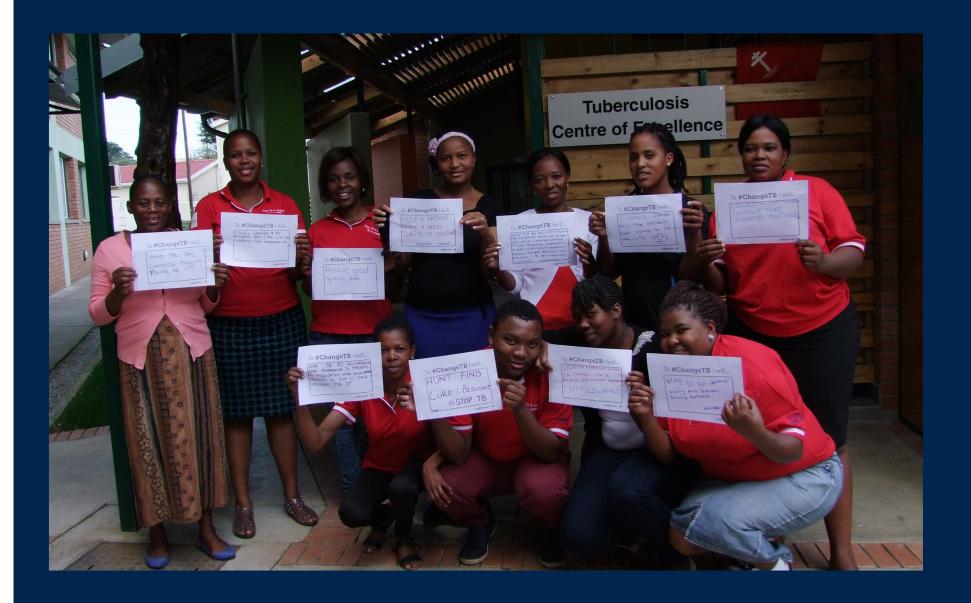

ng |
|------------------|------------------------|
| Total Screened   | 1068                   |
| Screening posive | 150                    |
| Tested           | 135                    |
| Positive GXP     | 0                      |















#### 3. TB REACH: training





Free pediatric TB-HIV Hotline











# **Up scale MDRTB Services**

- Clinical follow up for MDRTB contacts
- Provide MDRTB treatment starting in 2016











## **Key Partnership**

- National Tuberculosis Control Program: technical assistance for childhood TB
  - -Development of guidelines, pilot new programs, trainings
- Stop TB partnership: TB REACH grant
- •MSF, ICAP, Darmouth, PACT
- Rocking Horse Project
- Sentinel Project
- WHO child TB working group
- •Missing partners... UNICEF, UNAIDS,





















#### **THANK YOU**



VISIT US ON TWITTER @GLOBALTB WWW.GLOBALTBPROGRAM.ORG